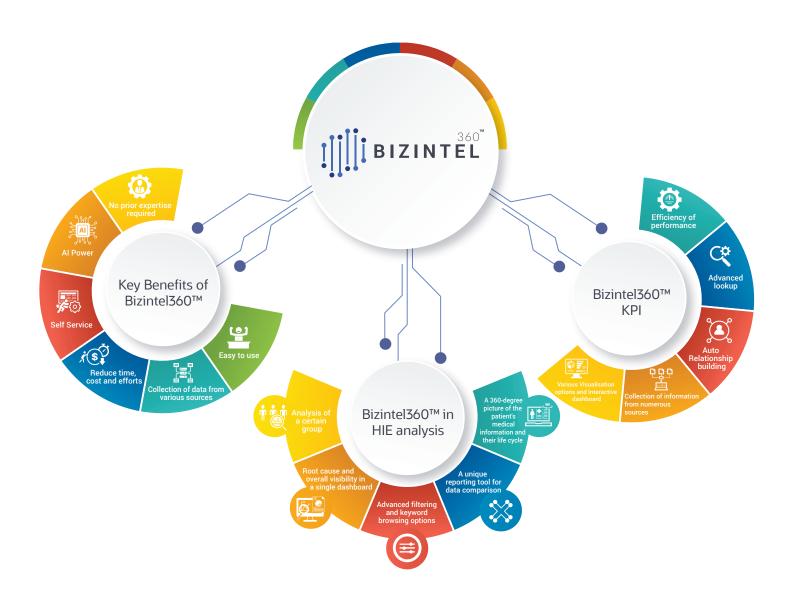

## Benefits of Bizintel360™

Auto Relationship building-

One of the most difficult aspects of data analysis is establishing connections between the data, however Bizintel360™ not only speeds up your analysis but also enables you to establish strong and meaningful links between the data. With our Al-powered auto relationship tool, you can quickly create a range of links and then select the necessary one among them.

## Various Visualisation options and Interactive dashboard

You have access to a wide range of visualisation choices with Bizintel360 to enhance the effectiveness of your analysis. The user can select the graph that best suits their needs from a selection of options. The user interface of the Bizintel360 dashboard is made to be intuitive. The dashboard's interconnected graphs allow users to analyse the entire 360° perspective on a single page and generate insightful conclusions without requiring any further work on their part.

## Advanced lookup

The Bizintel360<sup>™</sup> advance search feature allows you to perform a keyword search across many data sources or the internet. By doing this, you can narrow down your search and get exact results from a variety of online or offline data sources.

## Efficiency of performance

With the aid of Bizintel360™, we used a text-driven analysis combined with a slicing and dicing tool, additional pages, and tabs. ETL, a data warehouse, a data model, or even a single data lake are not at all necessary.

#### Easy to use

Bizintel360 does not require any prior experience, it is a self-service tool that will do most of your process easier, and it will reduce your time, cost, and efforts.

## Analysis of a certain group

Bizintel360™ helps you to analyse a group of patient from the same geographical location to suffering from same medical condition to analyse patterns, behaviour and also the nature of the diseases as well.

# Root cause and overall visibility in a single dashboard

Effective root cause analysis is made possible by a variety of visualizations and relationship-building intelligence, and an interactive dashboard makes it possible to see the results of the analysis as a whole on a single page.

# Advanced filtering and keyword browsing options

The advanced filter option in Bizintel360<sup>™</sup> helps you find medical results between the periods, patient category, medication methods, and many more. The advanced search option using keywords gives the user the leverage to find different solutions across the internet, which will narrow down the search and save time.

#### A unique reporting tool for data comparison.

Various reports can be analyse in a single page by the help of multipage view which will help the user to identify exactly what is going on in more than one reports and also compare it in a single page with our changing the screen which is not only

# A 360-degree picture of the patient's medical information and their life cycle

The primary goal of HIE is to find a 360° view of the patient's medical history. The interactive dashboards of Bizintel360™ are designed specifically to provide the same kind of service, including medication history, medical reports, previous care plans, and a proper diagnosis report on just one page, which will speed up the healing process significantly compared to the conventional method.