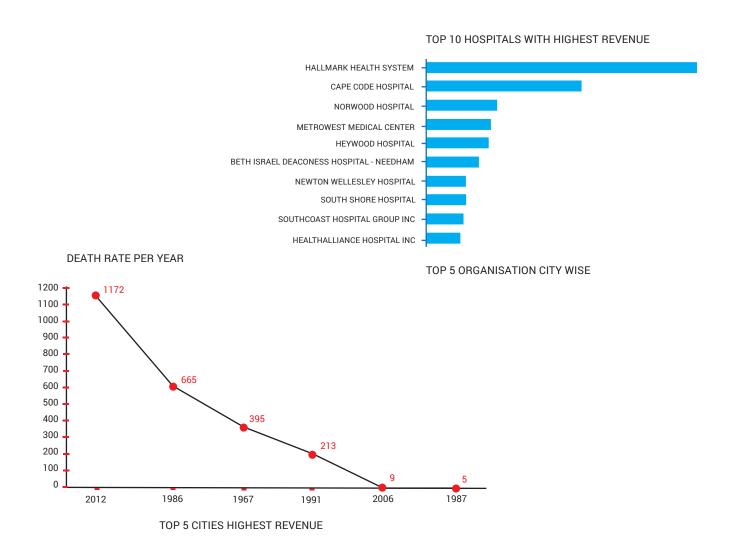

## Analysis of a certain group

Bizintel360™ helps you to analyse a group of patient from the same geographical location to suffering from same medical condition to analyse patterns, behaviour and also the nature of the diseases as well.

# Root cause and overall visibility in a single dashboard

Effective root cause analysis is made possible by a variety of visualizations and relationship-building intelligence, and an interactive dashboard makes it possible to see the results of the analysis as a whole on a single page.

# A 360-degree picture of the patient's medical information and their life cycle

The primary goal of HIE is to find a 360° view of the patient's medical history. The interactive dashboards of Bizintel360™ are designed specifically to provide the same kind of service, including medication history, medical reports, previous care plans, and a proper diagnosis report on just one page, which will speed up the healing process significantly compared to the conventional method.