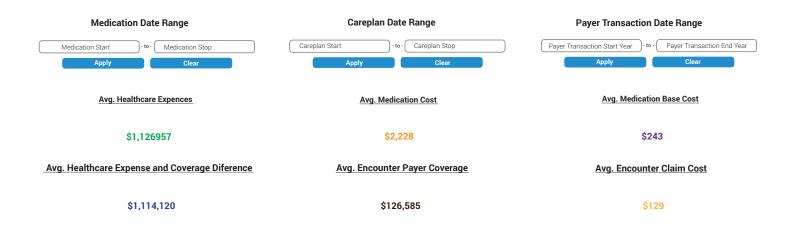

# Advanced filtering and keyword browsing options

The advanced filter option in Bizintel360<sup>™</sup> helps you find medical results between the periods, patient category, medication methods, and many more. The advanced search option using keywords gives the user the leverage to find different solutions across the internet, which will narrow down the search and save time.

#### A unique reporting tool for data comparison.

Various reports can be analyse in a single page by the help of multipage view which will help the user to identify exactly what is going on in more than one reports and also compare it in a single page with our changing the screen which is not only

convenient but also very effective and makes the process easy for the user.