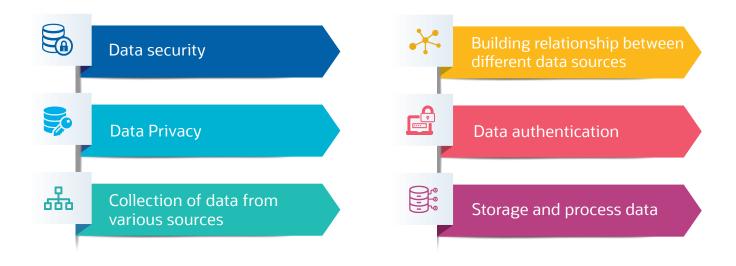

## Barriers in Healthcare Information Exchange (HIE)

By enhancing patient information interchange electronically, healthcare professionals are better able to deliver healthcare services. The accessibility of outside health information may affect the ability of healthcare personnel to deliver high-quality services. Information exchange can be hampered by disparate Healthcare Information Exchange system and uneven methods of data storage. This are few problems that HIE faces but there are many operating issues that make the efficiency of HIE limited.

#### Some common reason behind this is

This are few problems that HIE faces but there are many operating issues that make the efficiency of HIE limited.