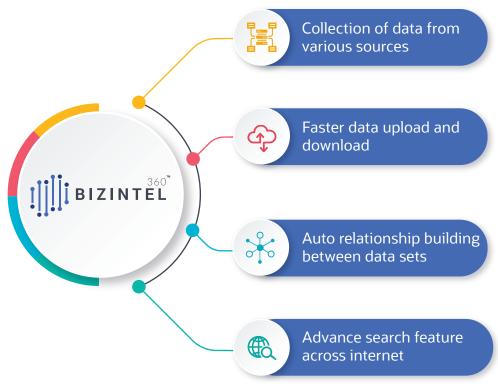

Some of the key features of Bizintel360™ are

Bizdata Inc. www.bizdata360.com

#### Collection of information from numerous sources

The fundamental idea of HIE is to bring all the information to one page because data is not available on just one platform and we need to comprehend all the components of analysis to be effective. As we emphasize that there is no one-size-fits-all coding solution, the advanced data collecting tool aids the user in gathering data from multiple sources and developing relationships among them in order to make relevant conclusions

## Advanced lookup

The Bizintel360<sup>™</sup> advance search feature allows you to perform a keyword search across many data sources or the internet. By doing this, you can narrow down your search and get exact results from a variety of online or offline data sources.