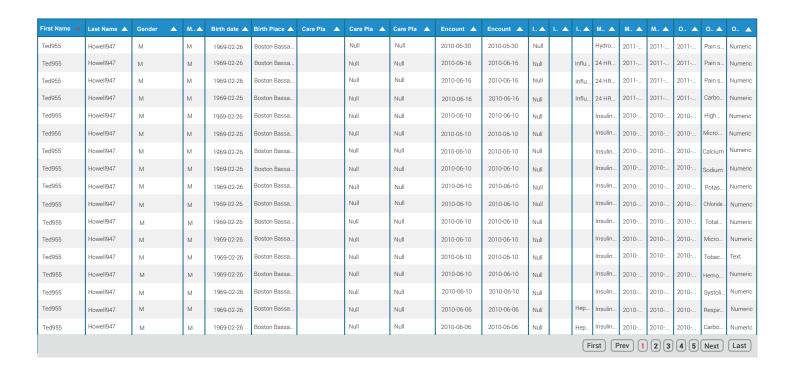

# A 360-degree picture of the patient's medical information and their life cycle

The primary goal of HIE is to find a 360° view of the patient's medical history. The interactive dashboards of Bizintel360™ are designed specifically to provide the same kind of service, including medication history, medical reports, previous care plans, and a proper diagnosis report on just one page, which will speed up the healing process significantly compared to the conventional method.